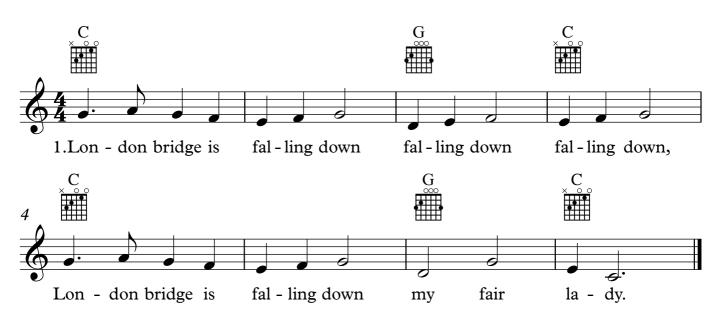

## **London Bridge Is Falling Down**

Traditional

- 2.Build it up with wood and clay, Wood and clay, wood and clay, Build it up with wood and clay, My fair lady.
- 3. Wood and clay will wash away,Wash away, wash away,Wood and clay will wash away,My fair lady.
- 4.Build it up with bricks and mortar, Bricks and mortar, bricks and mortar, Build it up with bricks and mortar, My fair lady.
- 5.Bricks and mortar will not stay,Will not stay, will not stay,Bricks and mortar will not stay,My fair lady.